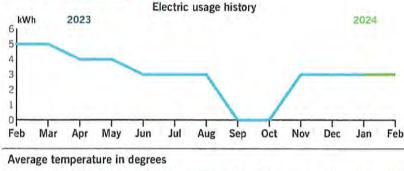

6.afp-3269-000000013

| Service address           | Bill date   | Feb 27, 2024    |
|---------------------------|-------------|-----------------|
| ASTURIA COMM DEV DISTRICT | For service | Jan 26 - Feb 23 |
| 14807 RENAISSANCE AVE     |             | 29 days         |
| IRRIGATION                |             |                 |

Account number 9100 8841 5084

# \$

\$30.79

-30.79

30.00

0.79

\$30.79

Thank you for your payment.

Duke Energy Florida utilized fuel in the following proportions to generate your power: Coal 8.5%, Purchased Power 7.8%, Gas 78.8%, Oil 0.1%, Nuclear 0%, Solar 4.8% (For prior 12 months ending December 31, 2023).

## Your usage snapshot

**Total Amount Due Mar 19** 

Payment Received Feb 20

Billing summary Previous Amount Due

Current Electric Charges

Taxes



| 69°      | 710      | 76° | 78°     | 82°   | 85° | 85°  | 82°  | 76°    | 69%   | 64°    | 61    | 63    |
|----------|----------|-----|---------|-------|-----|------|------|--------|-------|--------|-------|-------|
|          |          | c   | Current | Month | Feb | 2023 | 12-N | onth U | Isage | Avg Mo | nthly | Usage |
| Electric | (kWh)    |     | 3       |       |     | 5    |      | 34     |       |        | 3     | -     |
| Avg. Da  | aily (kW | 1)  | 0       |       | 6.0 | 0    |      | 0      |       |        |       |       |

## RECEIVED MAR 0 4 2024

Mail you, payment at least 7 days before the due date or pay instantly at duke-energy.com/billing. Payments for this statement within 90 days from the bill date will avoid a 1.0% late payment charge.

Please return this p