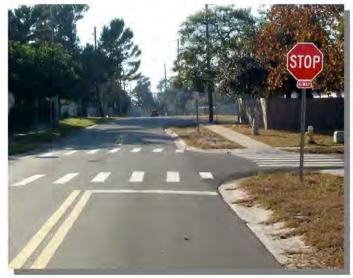

#### ROAD STRIPING

**Definition:** Highlighting various areas of the road to increase the driver's awareness of certain conditions, (e.g., edge of road striping to create a narrowing/slowing effect while defining space of cyclist).

#### RAISED CROSSWALKS

**Definition:** A speed hump designed as a pedestrian crossing, generally used at mid-block locations.

| ADVANTAGES                                                                                                                                                     | DISADVANTAGES                                                                                                                                                                                                                                                                                                     |
|----------------------------------------------------------------------------------------------------------------------------------------------------------------|-------------------------------------------------------------------------------------------------------------------------------------------------------------------------------------------------------------------------------------------------------------------------------------------------------------------|
| <ul> <li>Effective speed control at the installation.</li> <li>Effective pedestrian amenity.</li> <li>May be designed to be aesthetically pleasing.</li> </ul> | <ul> <li>May create noise, particularly if there are loose items in the vehicle or trailer.</li> <li>May be a problem for emergency vehicles.</li> <li>Drivers may speed up between humps.</li> <li>May increase volumes on other streets.</li> <li>Requires signage that may be considered unsightly.</li> </ul> |

#### **INTERSECTION HUMP**

**Definition:** A raised plateau where roads intersect. The plateau is generally 4" above the surrounding street.

| ADVANTAGES                                                                                                                                                                                                                                                                                               | DISADVANTAGES                                                                                                                                       |
|----------------------------------------------------------------------------------------------------------------------------------------------------------------------------------------------------------------------------------------------------------------------------------------------------------|-----------------------------------------------------------------------------------------------------------------------------------------------------|
| <ul> <li>Slows vehicle in the most critical area<br/>and therefore helps to make conflict<br/>avoidance easier.</li> <li>Highlights intersection.</li> <li>Excellent pedestrian safety treatment.</li> <li>Effective speed reduction, better for<br/>emergency vehicles than speed<br/>humps.</li> </ul> | <ul> <li>Increases difficulty of making a turn.</li> <li>Increases maintenance.</li> <li>Requires adequate signage and driver education.</li> </ul> |