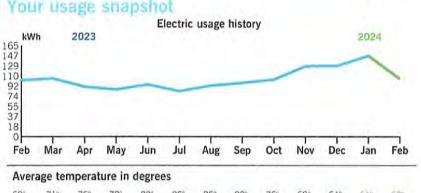

ling summary Previous Amount Due

**Current Electric Charges** 

**Total Amount Due Mar 19** 

Taxes

Payment Received Feb 20

## Your Energy Bill

Page 1 of 3

| Service address           | Bill date Feb 27, 202      | 24 |
|---------------------------|----------------------------|----|
| ASTURIA COMM DEV DISTRICT | For service Jan 26 - Feb 2 | 23 |
| 14731 STATE ROAD 54       | 29 day                     | ys |
| ODESSA FL 33556           |                            |    |

Account number 9100 8839 2175

# \$

\$38.89

-38.89

31.65

0.83

\$32.48

Thank you for your payment.

Duke Energy Florida utilized fuel in the following proportions to generate your power: Coal 8.5%, Purchased Power 7.8%, Gas 78.8%, Oil 0.1%, Nuclear 0%, Solar 4.8% (For prior 12 months ending December 31, 2023).



| 69°    | 710       | 760  | 78 <sup>a</sup> | 82ª     | 85°    | 85°    | 82°  | 76%     | 69°   | 640    | -61°   | 630   |
|--------|-----------|------|-----------------|---------|--------|--------|------|---------|-------|--------|--------|-------|
|        |           |      | Current         | Month   | Feb    | 2023   | 12-N | lonth L | Isage | Avg Mo | onthly | Usage |
| Electr | ic (kWh)  |      | 10              | 5       | 1      | 03     |      | 1,265   | 1000  |        | 105    |       |
| Avg. I | Daily (kW | h)   | 4               |         |        | 4      |      | 3       |       |        |        |       |
| 12-m   | onth usag | ge b | ased on         | most re | cent h | istory |      |         |       |        |        |       |

# RECEIVED MAR 0 4 2024

Mail your