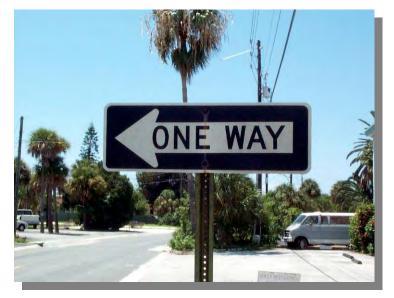

#### **ONE-WAY STREETS**

Definition: Vehicles travel in one direction only.

| ADVANTAGES                                                                                                                                                                                                                                                                                                                                                                                | DISADVANTAGES                                                                                                                                                                                                                                            |
|-------------------------------------------------------------------------------------------------------------------------------------------------------------------------------------------------------------------------------------------------------------------------------------------------------------------------------------------------------------------------------------------|----------------------------------------------------------------------------------------------------------------------------------------------------------------------------------------------------------------------------------------------------------|
| <ul> <li>Tends to be safer due to lack of friction from opposing traffic flow.</li> <li>Can facilitate traffic flow through an area.</li> <li>Can open up narrow streets for more resident parking.</li> <li>Increases pedestrian safety.</li> <li>Maintains reasonable access for emergency vehicles.</li> <li>Maze effect of one-way traffic can discourage through traffic.</li> </ul> | <ul> <li>Can lead to increased vehicle speeds.</li> <li>May result in longer trip lengths.</li> <li>May increase emergency response time.</li> <li>May increase volumes on other streets.</li> <li>Initial safety concerns as drivers adjust.</li> </ul> |