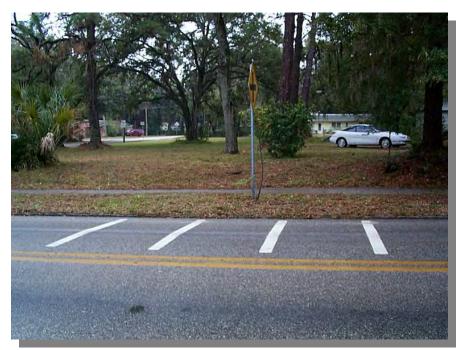

#### RAISED CROSSWALKS

**Definition:** A speed hump designed as a pedestrian crossing, generally used at mid-block locations.

| ADVANTAGES                                                                                                                                                     | DISADVANTAGES                                                                                                                                                                                                                                                                                                     |
|----------------------------------------------------------------------------------------------------------------------------------------------------------------|-------------------------------------------------------------------------------------------------------------------------------------------------------------------------------------------------------------------------------------------------------------------------------------------------------------------|
| <ul> <li>Effective speed control at the installation.</li> <li>Effective pedestrian amenity.</li> <li>May be designed to be aesthetically pleasing.</li> </ul> | <ul> <li>May create noise, particularly if there are loose items in the vehicle or trailer.</li> <li>May be a problem for emergency vehicles.</li> <li>Drivers may speed up between humps.</li> <li>May increase volumes on other streets.</li> <li>Requires signage that may be considered unsightly.</li> </ul> |