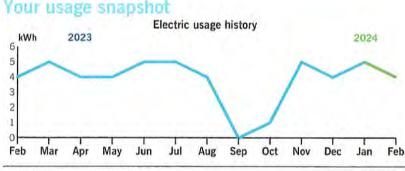

ates



Billing summary Previous Amount Due

**Current Electric Charges** 

**Total Amount Due Mar 19** 

Taxes

Payment Received Feb 20

# Your Energy Bill

Page 1 of 3

| Service address           | Bill date   | Feb 27, 2024    |
|---------------------------|-------------|-----------------|
| ASTURIA COMM DEV DISTRICT | For service | Jan 26 - Feb 23 |
| 15233 RENAISSANCE AVE     |             | 29 days         |
| IRRIGATION                |             |                 |

Account number 9100 8839 2365

# \$

\$30.79

-30.79

30.00

0.79

\$30.79

Thank you for your payment.

Duke Energy Florida utilized fuel in the following proportions to generate your power: Coal 8.5%, Purchased Power 7.8%, Gas 78.8%, Oil 0.1%, Nuclear 0%, Solar 4.8% (For prior 12 months ending December 31, 2023).



#### Average temperature in degrees

| 69ª    | 71°         | 76° | 78°     | 82°   | 85° | 85°  | 82°  | 76ª     | 69°   | 64°    | 619    | 63    |
|--------|-------------|-----|---------|-------|-----|------|------|---------|-------|--------|--------|-------|
|        |             |     | Current | Month | Feb | 2023 | 12-N | lonth L | Isage | Avg Mo | onthly | Usage |
| Electr | ic (kWh)    | 1   | 4       |       |     | 4    |      | 46      |       |        | 4      |       |
| Aug I  | Daily (LAM) | 61  | 0       |       |     | 0    |      | Ó.      |       |        |        |       |

| Avg. Daily | (KWWII) |       | 0  |      |        | 0       | ų |
|------------|---------|-------|----|------|--------|---------|---|
| 12-month   | usage   | based | on | most | recent | histo