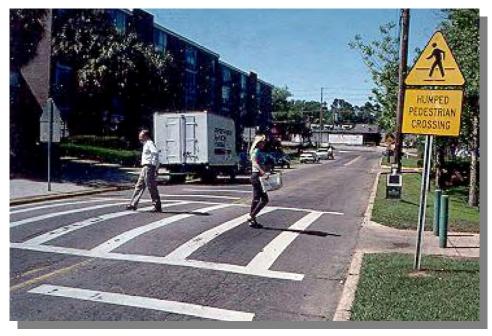

#### RAISED CROSSWALKS

**Definition:** A speed hump designed as a pedestrian crossing, generally used at mid-block locations.

| ADVANTAGES                                                                                                                                                     | DISADVANTAGES                                                                                                                                                                                                                                                                                                     |
|----------------------------------------------------------------------------------------------------------------------------------------------------------------|-------------------------------------------------------------------------------------------------------------------------------------------------------------------------------------------------------------------------------------------------------------------------------------------------------------------|
| <ul> <li>Effective speed control at the installation.</li> <li>Effective pedestrian amenity.</li> <li>May be designed to be aesthetically pleasing.</li> </ul> | <ul> <li>May create noise, particularly if there are loose items in the vehicle or trailer.</li> <li>May be a problem for emergency vehicles.</li> <li>Drivers may speed up between humps.</li> <li>May increase volumes on other streets.</li> <li>Requires signage that may be considered unsightly.</li> </ul> |