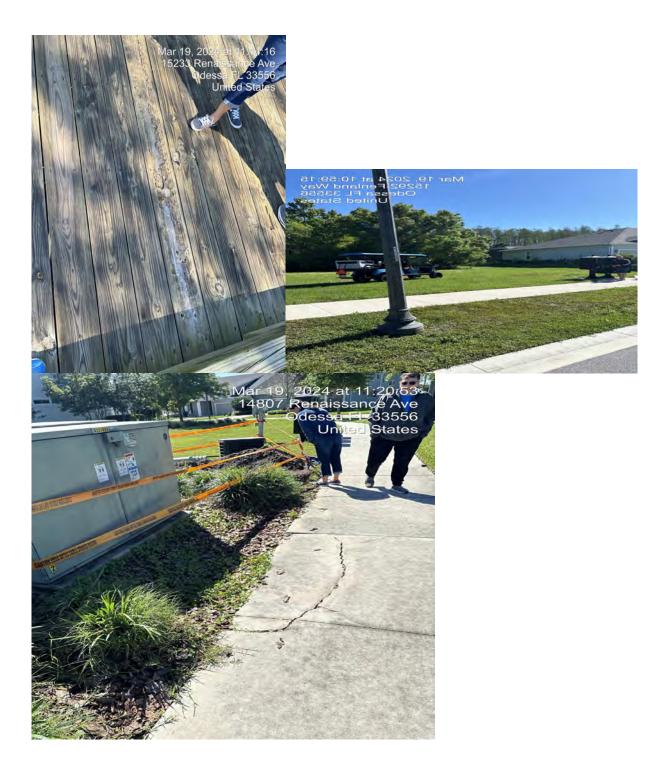

Sidewalk crack weeds are being addressed as they pop-up.

No irrigation issues to report currently.

The hedge replacement will occur after the line striping is completed at the clubhouse. Ponds- Please see report.

### Dog Park ground covering, and waste station is staying upkept, gates and water station are Working as designed.

Apr 11, 2024 at 14.25.08 14575 Promenade Pkwy Odešša FL 33556 United States sturia PARK Thank You! DOG PARK

2 at 14:25:32 Company Philosophics Colessa FL 33556 United States

Quotes are in for the sidewalk repair. Bridge repair and Pocket Park!

Mar 19, 2024 at 10:59:15 15292 Fenland Way Odessa FL 33556 United States