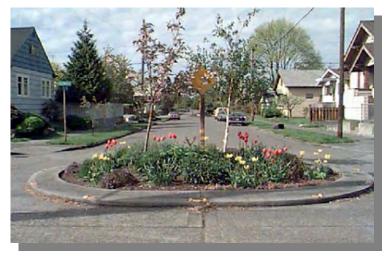

#### MINI-CIRCLES

**Definition:** Mini-circles are raised circular islands constructed in the center of residential street intersections. They reduce vehicle speeds by forcing motorists to maneuver around them and are sometimes used instead of stop signs.