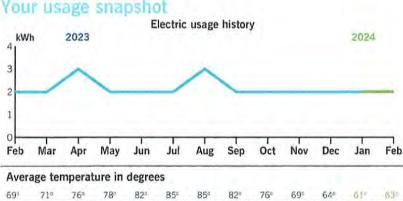

\$0.02 |  |  |



Billing summary Previous Amount Due

**Current Electric Charges** 

**Total Amount Due Mar 19** 

Taxes

Payment Received Feb 20

# Your Energy Bill

Page 1 of 3

| Service address           | Bill date Feb 27, 2024      |
|---------------------------|-----------------------------|
| ASTURIA COMM DEV DISTRICT | For service Jan 26 - Feb 23 |
| 15301 AVILES PKWY         | 29 days                     |
| PUMP IRRIGATION           |                             |

Account number 9100 8839 4086

# \$

\$30.79

-30.79

30.00

0.79

\$30.79

Thank you for your payment.

Duke Energy Florida utilized fuel in the following proportions to generate your power: Coal 8.5%, Purchased Power 7.8%, Gas 78.8%, Oil 0.1%, Nuclear 0%, Solar 4.8% (For prior 12 months ending December 31, 2023).



| 69° /1°        | 10.  | 18       | 82"     | 80.    | 80°    | 82"  | 10.     | 69.  | 64.    | 01-    | 0.3   |
|----------------|------|----------|---------|--------|--------|------|---------|------|--------|--------|-------|
| 1000           |      | Current  | Month   | Feb    | 2023   | 12-N | lonth L | sage | Avg Mo | onthly | Usage |
| Electric (kWh) |      | 2        | 2       |        | 2      |      | 26      |      |        | 2      |       |
| Avg. Daily (kW | /h)  | C        | )       |        | 0      |      | 0       |      |        |        |       |
| 12-month usa   | ge I | based on | most re | cent h | istory |      | _       |      |        |        |       |

# RECEIVED MAR 0 4 2024

Mail your payment at least 7 days before the due date or pay instantly at duke-ene