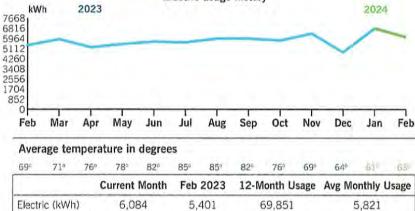

----------------------|---|
| ASTURIA COMM DEV DISTRICT | For service Jan 26 - Feb 23 | 3 |
| 14575 PROMENADE PKY POOL  | 29 day                      | s |
| POOL                      |                             |   |

#### Account number 9100 8839 4523

# \$

\$1,057.16

-1,057.16

921.08

24.31

\$945.39

Thank you for your payment.

Duke Energy Florida utilized fuel in the following proportions to generate your power: Coal 8.5%, Purchased Power 7.8%, Gas 78.8%, Oil 0.1%, Nuclear 0%, Solar 4.8% (For prior 12 months ending December 31, 2023).

#### Your usage snapshot Electric usage history

210

12-month usage based on most recent history

Avg. Daily (kWh)

Payment Received Feb 20

Billing summary Previous Amount Due

**Current Electric Charges** 

**Total Amount Due Mar 19** 

Taxes



186

191

RECEIVED MAR 0 4 2024

Mail your payment at least 7 days before the due date or pay instantly at duke-energy.com/billing. Payments for this statement within 90 days from the bill date will avoid a

 Please return this portion with your payment. Thank you for your business.

 Image: Please return this portion with your payment. Thank you for your business.

 Image: Please return this portion with your payment. Thank you for your business.

 Image: Please return this portion with your payment. Thank you for your business.

 Image: Please return this portion with your payment. Thank you for your business.

 Image: Please return this portion with your payment. Thank you for your business.

 Image: Please return this portion with your payment. Thank you for your business.

 Image: P