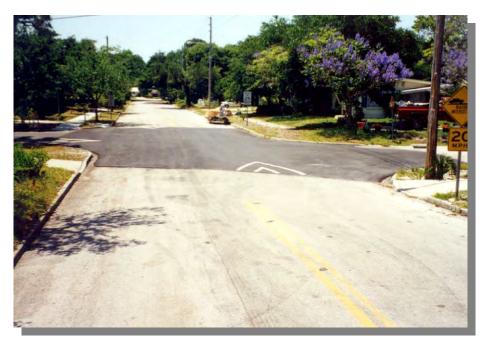

#### **INTERSECTION HUMP**

**Definition:** A raised plateau where roads intersect. The plateau is generally 4" above the surrounding street.

| ADVANTAGES                                                                                                                                                                                                                                                                                               | DISADVANTAGES                                                                                                                                       |
|----------------------------------------------------------------------------------------------------------------------------------------------------------------------------------------------------------------------------------------------------------------------------------------------------------|-----------------------------------------------------------------------------------------------------------------------------------------------------|
| <ul> <li>Slows vehicle in the most critical area<br/>and therefore helps to make conflict<br/>avoidance easier.</li> <li>Highlights intersection.</li> <li>Excellent pedestrian safety treatment.</li> <li>Effective speed reduction, better for<br/>emergency vehicles than speed<br/>humps.</li> </ul> | <ul> <li>Increases difficulty of making a turn.</li> <li>Increases maintenance.</li> <li>Requires adequate signage and driver education.</li> </ul> |