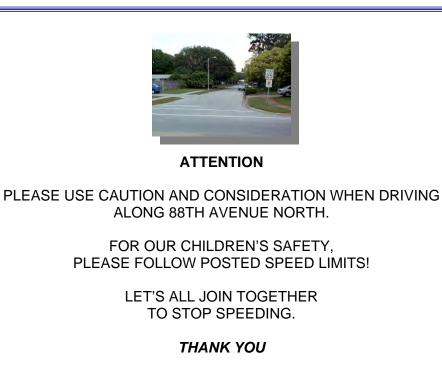

#### NEIGHBORHOOD FLYERS

**Definition:** Self-Explanatory

City of Safety Harbor Traffic Calming Program For More Information, Call 727.724.1555