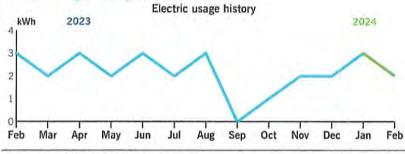

|  |
|---------------------------|--------|--|--|
| Gross Receipts Tax        | 0.77   |  |  |
| Regulatory Assessment Fee | \$0.02 |  |  |



## Your Energy Bill

Page 1 of 3

| Service address           | Bill date   | Feb 27, 2024    |
|---------------------------|-------------|-----------------|
| ASTURIA COMM DEV DISTRICT | For service | Jan 26 - Feb 23 |
| 15121 AVILES PKWY         |             | 29 days         |
| PUMP IRRIGATION           |             |                 |

Account number 9100 8839 2745

## Billing summary

| Previous Amount Due      | \$30.79 |
|--------------------------|---------|
| Payment Received Feb 20  | -30.79  |
| Current Electric Charges | 30.00   |
| Taxes                    | 0.79    |
| Total Amount Due Mar 19  | \$30.79 |

## Your usage snapshot



#### Average temperature in degrees

| 69° 71° 76° 78° 82° 85° 85° 82° 76° 69° 64° 61° 65 | 69° | 710 | 76° | 780 | 82° | 85° | 85° | 820 | 76° | 69° | 640 | 619 | 63 |
|----------------------------------------------------|-----|-----|-----|-----|-----|-----|-----|-----|-----|-----|-----|-----|----|
|----------------------------------------------------|-----|-----|-----|-----|-----|-----|-----|-----|-----|-----|-----|-----|----|

| urrent Month | 100 2020 | 12-Month Osage                           | Avg Monthly Usage |
|--------------|----------|------------------------------------------|-------------------|
| 2            | 3        | 25                                       | 2                 |
| 0            | 0        | 0                                        |                   |