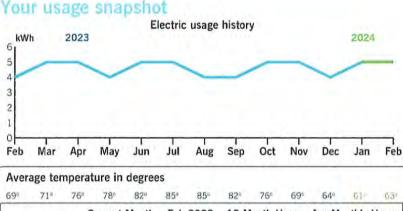

nt Fee | \$0.68  |  |  |

## duke-energy.com 877.372.8477

Billing summary Previous Amount Due

**Current Electric Charges** 

**Total Amount Due Mar 19** 

Taxes

Payment Received Feb 20

## Your Energy Bill

Page 1 of 3

| Bill date   | Feb 27, 2024             |
|-------------|--------------------------|
| For service | Jan 26 - Feb 23          |
|             | 29 days                  |
|             |                          |
|             | Bill date<br>For service |

Account number 9100 8841 6283

# \$

\$30.79

-30.79

30.00

0.79

\$30.79

Thank you for your payment.

Duke Energy Florida utilized fuel in the following proportions to generate your power: Coal 8.5%, Purchased Power 7.8%, Gas 78.8%, Oil 0.1%, Nuclear 0%, Solar 4.8% (For prior 12 months ending December 31, 2023).



|                  | <b>Current Month</b> | Feb 2023 | 12-Month Usage | Avg Monthly Usage |
|------------------|----------------------|----------|----------------|-------------------|
| Electric (kWh)   | 5                    | 4        | 56             | 5                 |
| Avg. Daily (kWh) | 0                    | 0        | 0              |                   |

# RECEIVED MAR 0 4 2024

Mail your payment at least 7 days before the due date or pay instantly at duke-energy.com/billing. Payments for this statement within 90 days from the bill date will avoid a 1.0% late payment charge.

Please return this portion with your payment. Thank you for your business.

DUKE ENERGY

Duke Energy Return Mail PO Box 1090 Charlotte, NC 28201-1090





Add here, to help others with a contribution to