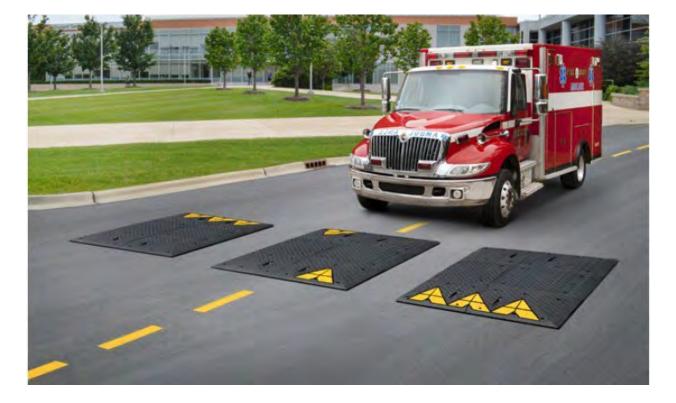

#### FLAT TOP SPEED HUMPS

**Definition:** Flat Top Speed Humps are flat paved humps in the street. The height of the speed hump determines how fast it may be navigated without causing discomfort to the driver or damage to the vehicle. Discomfort increases as speed over the hump increases. Typically speed humps are placed in a series rather than singularly. They are installed with a minimum height of 3 inches to a maximum of 4 inches.

| ADVANTAGES                                                                                                                                                                                       | DISADVANTAGES                                                                                                                                                                                                                                                                                                                                   |
|--------------------------------------------------------------------------------------------------------------------------------------------------------------------------------------------------|-------------------------------------------------------------------------------------------------------------------------------------------------------------------------------------------------------------------------------------------------------------------------------------------------------------------------------------------------|
| <ul> <li>Reduces vehicle speeds in the vicinity of the hump.</li> <li>Better if used in a series with 300' to 500' spacing.</li> <li>Self-enforcing.</li> <li>Relatively inexpensive.</li> </ul> | <ul> <li>May create noise, particularly if there are loose items in the vehicle or trailer.</li> <li>May be a problem for emergency vehicles.</li> <li>May impact drainage.</li> <li>Drivers may speed up between humps.</li> <li>May increase volumes on other streets.</li> <li>Requires signage that may be considered unsightly.</li> </ul> |

| SAFETY <           | POSSIBLE IMPROVEMENT |
|--------------------|----------------------|
| SPEED REDUCTION    | YES                  |
| TRAFFIC REDUCTION  | POSSIBLE             |
| FUEL CONSUMPTION   | SMALL INCREASE       |
| POLLUTION          | > SMALL INCREASE     |
| COST EFFECTIVENESS | LOW TO MEDIUM        |
| EMERGENCY SERVICES | POSSIBLE PROBLEMS    |

#### RAISED CROSSWALKS

**Definition:** A speed hump designed as a pedestrian crossing, generally used at mid-block locations.

| ADVANTAGES                                                                                                                                                     | DISADVANTAGES                                                                                                                                                                                                                                                                                                     |
|----------------------------------------------------------------------------------------------------------------------------------------------------------------|-------------------------------------------------------------------------------------------------------------------------------------------------------------------------------------------------------------------------------------------------------------------------------------------------------------------|
| <ul> <li>Effective speed control at the installation.</li> <li>Effective pedestrian amenity.</li> <li>May be designed to be aesthetically pleasing.</li> </ul> | <ul> <li>May create noise, particularly if there are loose items in the vehicle or trailer.</li> <li>May be a problem for emergency vehicles.</li> <li>Drivers may speed up between humps.</li> <li>May increase volumes on other streets.</li> <li>Requires signage that may be considered unsightly.</li> </ul> |

| SAFETY <             | POSSIBLE IMPROVEMENT  |
|----------------------|-----------------------|
| SPEED REDUCTION ◀    | YES                   |
| TRAFFIC REDUCTION    | POSSIBLE              |
| FUEL CONSUMPTION     | > SMALL INCREASE      |
| POLLUTION            | ·····→ SMALL INCREASE |
| COST EFFECTIVENESS ◀ | LOW TO MEDIUM         |
| EMERGENCY SERVICES   | POSSIBLE PROBLEMS     |