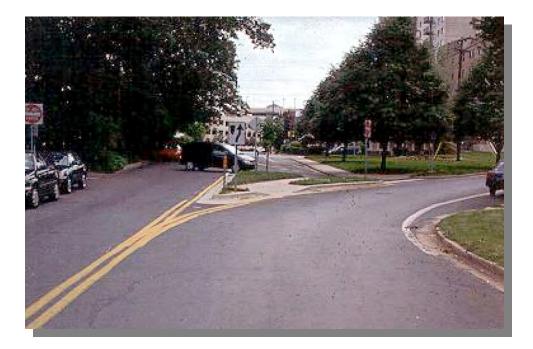

#### PARTIAL STREET CLOSURE

**Definition:** Physical blockage of one direction of traffic on a two way street. The open lane of traffic is signed "One Way", and traffic from the blocked lane is not allowed to go around the barrier through the open lane.