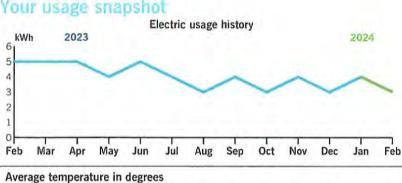

| \$0.79 |  |  |



Payment Received Feb 20

Billing summary Previous Amount Due

**Current Electric Charges** 

**Total Amount Due Mar 19** 

Taxes

# Your Energy Bill

Page 1 of 3

| Service address           | Bill date Feb 27, 2024      |
|---------------------------|-----------------------------|
| ASTURIA COMM DEV DISTRICT | For service Jan 26 - Feb 23 |
| 2995 LONG BOW WAY         | 29 days                     |
| IRRIGATION                |                             |

Account number 9100 8839 4721

# \$30.79

30.00

0.79

\$30.79

Thank you for your payment.

Duke Energy Florida utilized fuel in the following proportions to generate your power: Coal 8.5%, Purchased Power 7.8%, Gas 78.8%, Oil 0.1%, Nuclear 0%, Solar 4.8% (For prior 12 months ending December 31, 2023).



And the second s

| 69° 71°      | 76      | 180      | 82°     | 85°    | 85°    | 85.  | 76°     | 69,   | 64°    | 61      | 63    |
|--------------|---------|----------|---------|--------|--------|------|---------|-------|--------|---------|-------|
|              |         | Current  | Month   | Feb    | 2023   | 12-M | lonth L | Isage | Avg Mo | nthly l | Jsage |
| Electric (kV | Vh)     | 3        | 3       |        | 5      |      | 47      |       |        | 4       |       |
| Avg. Daily ( | (kWh)   | C        | )       |        | 0      |      | 0       |       |        |         |       |
| 12-month     | usage l | based on | most re | cent h | istory |      |         |       |        |         |       |

#### RECEIVED MAR 0 4 2024

Mail your payment at least 7 days before th