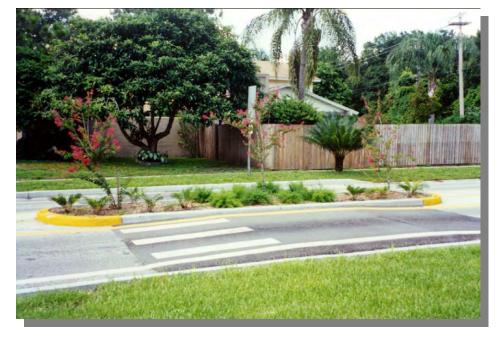

#### **MID-BLOCK MEDIAN**

Definition: An island or barrier in the center of a street that serves to segregate traffic.

| ADVANTAGES                                                                                                                                                                                                                          | DISADVANTAGES                                                                                 |
|-------------------------------------------------------------------------------------------------------------------------------------------------------------------------------------------------------------------------------------|-----------------------------------------------------------------------------------------------|
| <ul> <li>Provides a refuge for pedestrians and cyclists.</li> <li>May improve streetscape if landscaped.</li> <li>Provides barrier between lanes of traffic.</li> <li>May produce a limited reduction in vehicle speeds.</li> </ul> | <ul> <li>May reduce site lines if over landscaped.</li> <li>Increased maintenance.</li> </ul> |