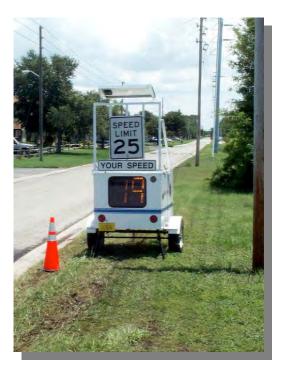

#### RADAR SPEED MONITORING TRAILER

Definition: Mobile Radar Display advises motorists of their speed.

| ADVANTAGES                                                                                                                                                                                   | DISADVANTAGES                                                                                                                                         |
|----------------------------------------------------------------------------------------------------------------------------------------------------------------------------------------------|-------------------------------------------------------------------------------------------------------------------------------------------------------|
| <ul> <li>Educational tool.</li> <li>Very good public relations tool.</li> <li>Useful especially in school and<br/>construction zones where spot speed<br/>reduction is important.</li> </ul> | <ul> <li>Requires periodic enforcement.</li> <li>Effective for limited duration.</li> <li>Unit moves frequently, which requires personnel.</li> </ul> |