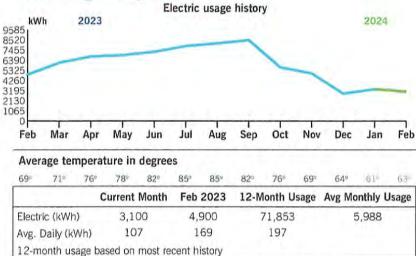

ce address           | Bill date   | Feb 27, 2024    |
|---------------------------|-------------|-----------------|
| ASTURIA COMM DEV DISTRICT | For service | Jan 26 - Feb 23 |
| 14575 PROMENADE PKWY      |             | 29 days         |
| AMENITY CENTER            |             |                 |

Account number 9100 8839 4937



435.52

221.89

12.35

\$669.76

Thank you for your payment.

Duke Energy Florida utilized fuel in the following proportions to generate your power: Coal 8.5%, Purchased Power 7.8%, Gas 78.8%, Oil 0.1%, Nuclear 0%, Solar 4.8% (For prior 12 months ending December 31, 2023).

#### Your usage snapshot

**Total Amount Due Mar 19** 

Payment Received Feb 20

Billing summary

**Current Electric Charges** 

**Current Lighting Charges** 

Taxes

Previous Amount Due



# RECEIVED MAR 0 4 2024

Mail your payment at least 7 days before the due date or pay instantly at duke-energy.com/billing. Payments for this statement within 90 days from the bill date will avoid a 1.0% late payment charge.

Please return this portion with your payment. Thank you for your business.

DUKE ENERGY.

> Duke Energy Return Mail PO Box 1090 Charlotte, NC 28201-1090



| <b>\$669.76</b><br>by Mar 19 |
|------------------------------|
|------------------------------|

\$ \$ Add here, to help others with a Amount enclosed contribution to Share the Light

# իկիվովոկներին արդեներին հետություններին հետություններ

Duke Energy Payment Processing PO Box 1094 Charlotte, NC 28201-1094

# 001651 000000013 ինիների գորին ինդեսիս հանդերիներին արելիներ

ASTURIA COMM DEV DISTRICT 250 INTERNATI