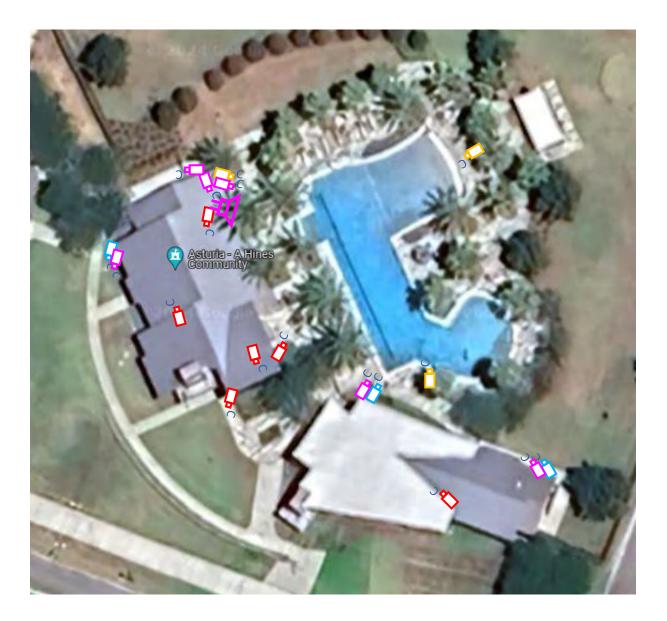

### Dog Park ground covering, and waste station is staying upkept, gates and water station are Working as designed.

Apr 11, 2024 at 14.25.08 14575 Promenade Pkwy Odešša FL 33556 United States sturia PARK Thank You! DOG PARK

2 at 14:25:32 Company Philosophics Colessa FL 33556 United States

Quotes are in for the sidewalk repair. Bridge repair and Pocket Park!

Mar 19, 2024 at 10:59:15 15292 Fenland Way Odessa FL 33556 United States