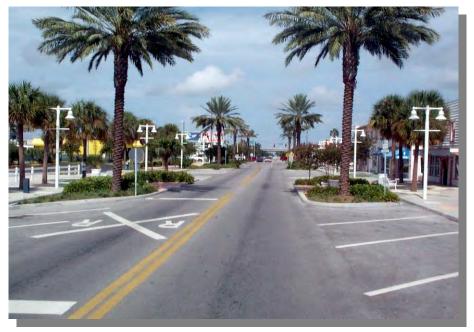

#### LANE NARROWING

**Definition:** Street physically narrowed to expand sidewalks and landscaped areas; possibly adding medians, on street parking, etc. (Similar to Neckdowns but used at mid-block)

| ADVANTAGES                                                                                                                                                                                                                                                                                                                                                            | DISADVANTAGES                                                                                                                                                                                                                                                                                                                           |
|-----------------------------------------------------------------------------------------------------------------------------------------------------------------------------------------------------------------------------------------------------------------------------------------------------------------------------------------------------------------------|-----------------------------------------------------------------------------------------------------------------------------------------------------------------------------------------------------------------------------------------------------------------------------------------------------------------------------------------|
| <ul> <li>Minor inconvenience to drivers.</li> <li>Minimal inconveniences to local traffic.</li> <li>Good for pedestrians due to shorter crossing distance.</li> <li>Provides space for landscaping.</li> <li>Slows traffic without seriously affecting emergency response times.</li> <li>Single lane narrowing reduces vehicle speed and through traffic.</li> </ul> | <ul> <li>Double lane narrowing not very effective at reducing speeds or diverting through traffic.</li> <li>Only partially effective as a visual obstruction.</li> <li>Unfriendly to cyclists unless designed to accommodate them.</li> <li>Conflict between opposing drivers arriving simultaneously could create problems.</li> </ul> |