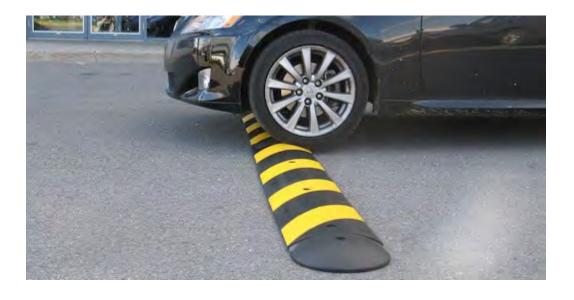

#### FLAT TOP SPEED HUMPS

**Definition:** Flat Top Speed Humps are flat paved humps in the street. The height of the speed hump determines how fast it may be navigated without causing discomfort to the driver or damage to the vehicle. Discomfort increases as speed over the hump increases. Typically speed humps are placed in a series rather than singularly. They are installed with a minimum height of 3 inches to a maximum of 4 inches.

| ADVANTAGES                                                                                                                                                                                       | DISADVANTAGES                                                                                                                                                                                                                                                                                                                                   |
|--------------------------------------------------------------------------------------------------------------------------------------------------------------------------------------------------|-------------------------------------------------------------------------------------------------------------------------------------------------------------------------------------------------------------------------------------------------------------------------------------------------------------------------------------------------|
| <ul> <li>Reduces vehicle speeds in the vicinity of the hump.</li> <li>Better if used in a series with 300' to 500' spacing.</li> <li>Self-enforcing.</li> <li>Relatively inexpensive.</li> </ul> | <ul> <li>May create noise, particularly if there are loose items in the vehicle or trailer.</li> <li>May be a problem for emergency vehicles.</li> <li>May impact drainage.</li> <li>Drivers may speed up between humps.</li> <li>May increase volumes on other streets.</li> <li>Requires signage that may be considered unsightly.</li> </ul> |

| SAFETY <           | POSSIBLE IMPROVEMENT |
|--------------------|----------------------|
| SPEED REDUCTION    | YES                  |
| TRAFFIC REDUCTION  | POSSIBLE             |
| FUEL CONSUMPTION   | SMALL INCREASE       |
| POLLUTION          | > SMALL INCREASE     |
| COST EFFECTIVENESS | LOW TO MEDIUM        |
| EMERGENCY SERVICES | POSSIBLE PROBLEMS    |